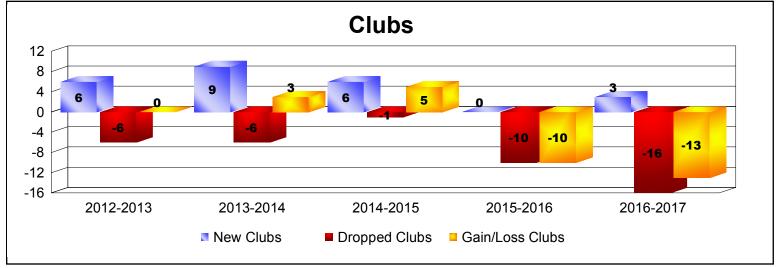

District 317 E

As of June 2017 Cumulative

| Year      | New<br>Clubs | Dropped<br>Clubs | Gain/<br>Loss<br>Clubs | New<br>Members | Charter<br>Members | Reinstate<br>Members | Transfer<br>Members | Total<br>Member<br>Added | Total<br>Members<br>Dropped | Gain/<br>Loss<br>Members |
|-----------|--------------|------------------|------------------------|----------------|--------------------|----------------------|---------------------|--------------------------|-----------------------------|--------------------------|
| 2012-2013 | 6            | -6               | 0                      | 428            | 138                | 38                   | 12                  | 616                      | -416                        | 200                      |
| 2013-2014 | 9            | -6               | 3                      | 229            | 257                | 86                   | 7                   | 579                      | -571                        | 8                        |
| 2014-2015 | 6            | -1               | 5                      | 514            | 183                | 64                   | 26                  | 787                      | -382                        | 405                      |
| 2015-2016 | 0            | -10              | -10                    | 174            | 124                | 92                   | 1                   | 391                      | -739                        | -348                     |
| 2016-2017 | 3            | -16              | -13                    | 171            | 81                 | 126                  | 0                   | 378                      | -911                        | -533                     |
| Average   | 5            | -8               | -3                     | 303            | 157                | 81                   | 9                   | 550                      | -604                        | -54                      |