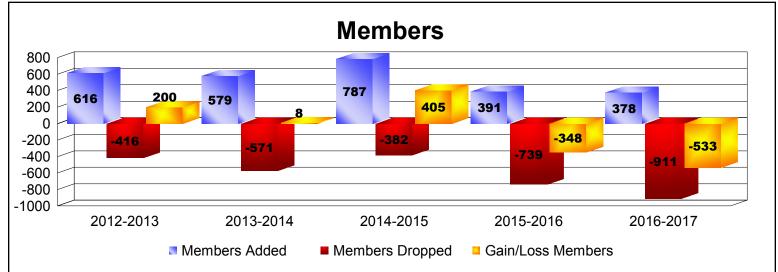

District 317 E

As of June 2017 Cumulative

| Year      | New<br>Clubs | Dropped<br>Clubs | Gain/<br>Loss<br>Clubs | New<br>Members | Charter<br>Members | Reinstate<br>Members | Transfer<br>Members | Total<br>Member<br>Added | Total<br>Members<br>Dropped | Gain/<br>Loss<br>Members |
|-----------|--------------|------------------|------------------------|----------------|--------------------|----------------------|---------------------|--------------------------|-----------------------------|--------------------------|
| 2012-2013 | 6            | -6               | 0                      | 428            | 138                | 38                   | 12                  | 616                      | -416                        | 200                      |
| 2013-2014 | 9            | -6               | 3                      | 229            | 257                | 86                   | 7                   | 579                      | -571                        | 8                        |
| 2014-2015 | 6            | -1               | 5                      | 514            | 183                | 64                   | 26                  | 787                      | -382                        | 405                      |
| 2015-2016 | 0            | -10              | -10                    | 174            | 124                | 92                   | 1                   | 391                      | -739                        | -348                     |
| 2016-2017 | 3            | -16              | -13                    | 171            | 81                 | 126                  | 0                   | 378                      | -911                        | -533                     |
| Average   | 5            | -8               | -3                     | 303            | 157                | 81                   | 9                   | 550                      | -604                        | -54                      |