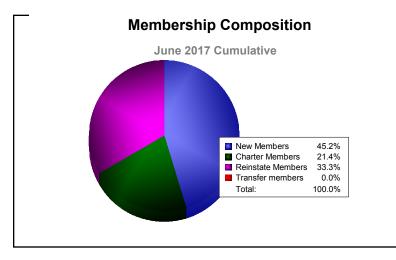

District 317 E

As of June 2017 Cumulative

| Year      | New<br>Clubs | Dropped<br>Clubs | Gain/<br>Loss<br>Clubs | New<br>Members | Charter<br>Members | Reinstate<br>Members | Transfer<br>Members | Total<br>Member<br>Added | Total<br>Members<br>Dropped | Gain/<br>Loss<br>Members |
|-----------|--------------|------------------|------------------------|----------------|--------------------|----------------------|---------------------|--------------------------|-----------------------------|--------------------------|
| 2012-2013 | 6            | -6               | 0                      | 428            | 138                | 38                   | 12                  | 616                      | -416                        | 200                      |
| 2013-2014 | 9            | -6               | 3                      | 229            | 257                | 86                   | 7                   | 579                      | -571                        | 8                        |
| 2014-2015 | 6            | -1               | 5                      | 514            | 183                | 64                   | 26                  | 787                      | -382                        | 405                      |
| 2015-2016 | 0            | -10              | -10                    | 174            | 124                | 92                   | 1                   | 391                      | -739                        | -348                     |
| 2016-2017 | 3            | -16              | -13                    | 171            | 81                 | 126                  | 0                   | 378                      | -911                        | -533                     |
| Average   | 5            | -8               | -3                     | 303            | 157                | 81                   | 9                   | 550                      | -604                        | -54                      |